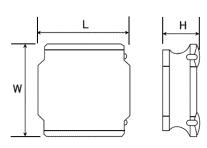

### External Dimensions

| L | 8mm ±0.2 |
|---|----------|
| W | 8mm ±0.2 |
| Н | 4mm max  |